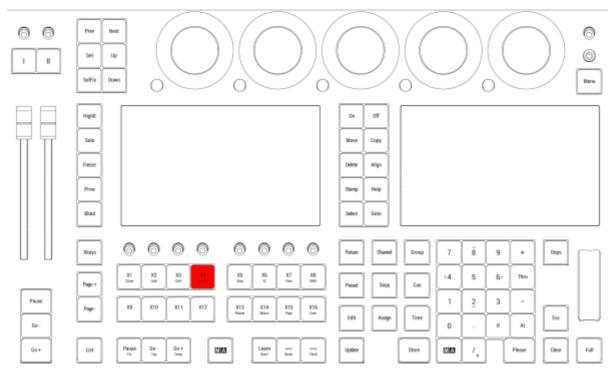

## X4 | Layout key

At the moment all Xkeys behave like executors. X4 is executor 294.

X4 is located in the command section.

Location on grandMA3 full-size and grandMA3 light consoles

Location on grandMA3 compact consoles and grandMA3 onPC command wing