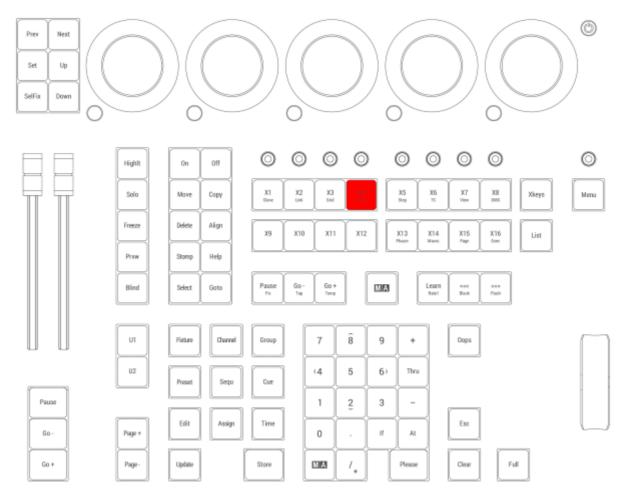

## X4 | Layout key

At the moment all Xkeys behave like executors. X4 is executor 294.

X4 is located in the command section.

Location on grandMA3 full-size and grandMA3 light consoles

Location on grandMA3 compact consoles and grandMA3 onPC command wing