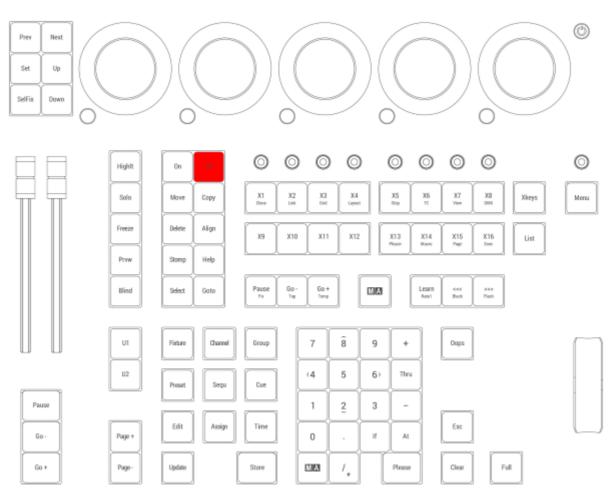

## Off menu

Pressing Off Off opens the Off menu.

Read more about the Off menu here.

Off is located in the command section.

grandMA3 User Manual – Device Overview – Keys Version 1.2 – 2025-05-12 English

Location on grandMA3 compact consoles and grandMA3 onPC command wing