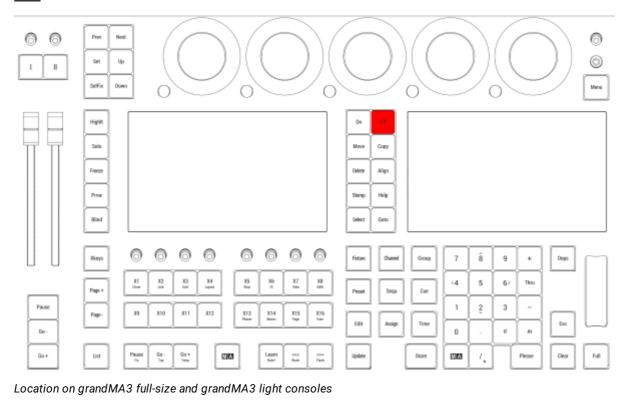

## Off menu

Pressing Off Off opens the Off menu.

Read more about the Off menu here.

Off is located in the command section.

grandMA3 User Manual – Device Overview – Keys Version 1.2 – 2025-05-12 English

Location on grandMA3 compact consoles and grandMA3 onPC command wing