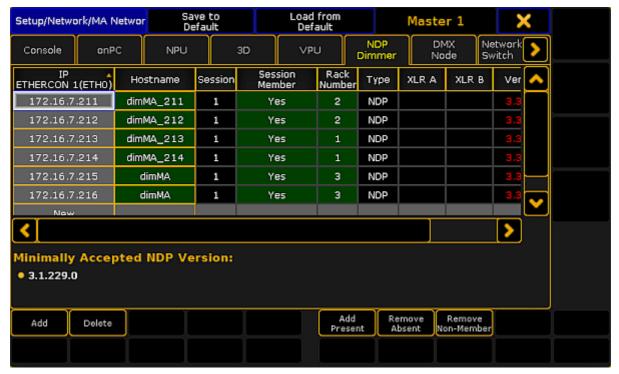

### Requirements:

· Add an MA NDP to the network configuration.

For more information see Add the MA NDPs.

- 1. Open the MA Network Configuration.
  - -Press Setup and tap MA Network Configuration .
- 2. The window MA Network Configuration opens.
  - -Tap NDP Dimmer .

Open NDP Dimmer in Network Configuration

#### Hint:

The columns displayed in green are editable.

- 3. To edit the hostname, tap and hold a cell in the column Hostname.
  - -The calculator opens.
  - -Enter the name.
- 4. To remove an MA NDP from the session, tap and hold a cell in the column **Session Member**. **Yes** disappears and the cell turns gray.

| IP<br>ETHERCON 1(ETHO) | Hostname  | Session | Session<br>Member | Rack<br>Number |
|------------------------|-----------|---------|-------------------|----------------|
| 172.16.7.211           | dimMA_211 | None    |                   | 2              |
| 172.16.7.212           | dimMA_212 | None    |                   | 2              |
| 172.16.7.213           | dimMA_213 | 1       | Yes               | 1              |
| 172.16.7.214           | dimMA_214 | 1       | Yes               | 1              |
| 172.16.7.215           | dimMA     | 1       | Yes               | 3              |
| 172.16.7.216           | dimMA     | 1       | Yes               | 3              |

Remove MA NDP from session

#### Hint:

Remove MA NDPs from the session before deleting them. For more information see Delete the MA NDPs.

- 5. To edit the rack number, tap and hold a cell in the column Rack Number.
  - -The calculator opens.
  - -Enter the number of the rack.